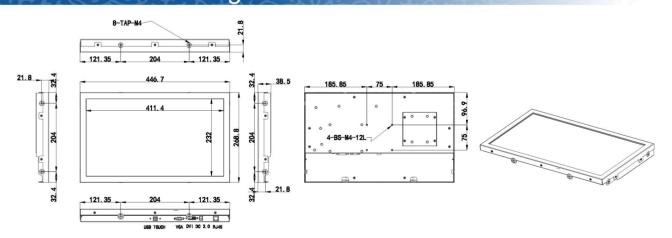

### Mechanical Drawing

### Specifications

| Model Name                 | USMP-OFIA185-W-01C |
|----------------------------|--------------------|
| Screen Size                | 18.5"              |
| Active Display Area (mm)   | 409.8(H)x230.4(V)  |
| Pixel Pitch (mm)           | 0.3(H)x0.3(V)      |
| Display Mode               | Normally White     |
| Display Resolution (pixel) | 1366x768           |
| Contrast Ratio             | 1000:1             |
| Display Color              | 16.7M color        |
| Brightness (CD/m²)         | 250                |
| Backlight                  | LED                |
| Viewing Angles (CR = 10)   | 170(H)x160(V)      |
| Response Time(Typ.Tr+Tf)   | 5ms                |
| Signal Connector           | VGA/DVI/USB/RJ45   |
| Power Consumption          | DC 12V             |
| Dimension(VxHxT)           | 446.7x268.8x38.5   |
| Operating Temperature      | 0~50℃              |
| Storage Temperature        | -20~60°C           |
| Relative Humidity          | 5(%RH)~90(%RH)     |
|                            |                    |