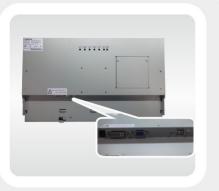

### Specifications

| Model Name                 | USMP-OFIA185-W-01C |
|----------------------------|--------------------|
| Screen Size                | 18.5"              |
| Active Display Area (mm)   | 409.8(H)x230.4(V)  |
| Pixel Pitch (mm)           | 0.3(H)x0.3(V)      |
| Display Mode               | Normally White     |
| Display Resolution (pixel) | 1366x768           |
| Contrast Ratio             | 1000:1             |
| Display Color              | 16.7M color        |
| Brightness (CD/m²)         | 250                |
| Backlight                  | LED                |
| Viewing Angles (CR = 10)   | 170(H)x160(V)      |
| Response Time(Typ.Tr+Tf)   | 5ms                |
| Signal Connector           | VGA/DVI/USB/RJ45   |
| Power Consumption          | DC 12V             |
| Dimension(VxHxT)           | 446.7x268.8x38.5   |
| Operating Temperature      | 0~50℃              |
| Storage Temperature        | -20~60°C           |
| Relative Humidity          | 5(%RH)~90(%RH)     |
|                            |                    |