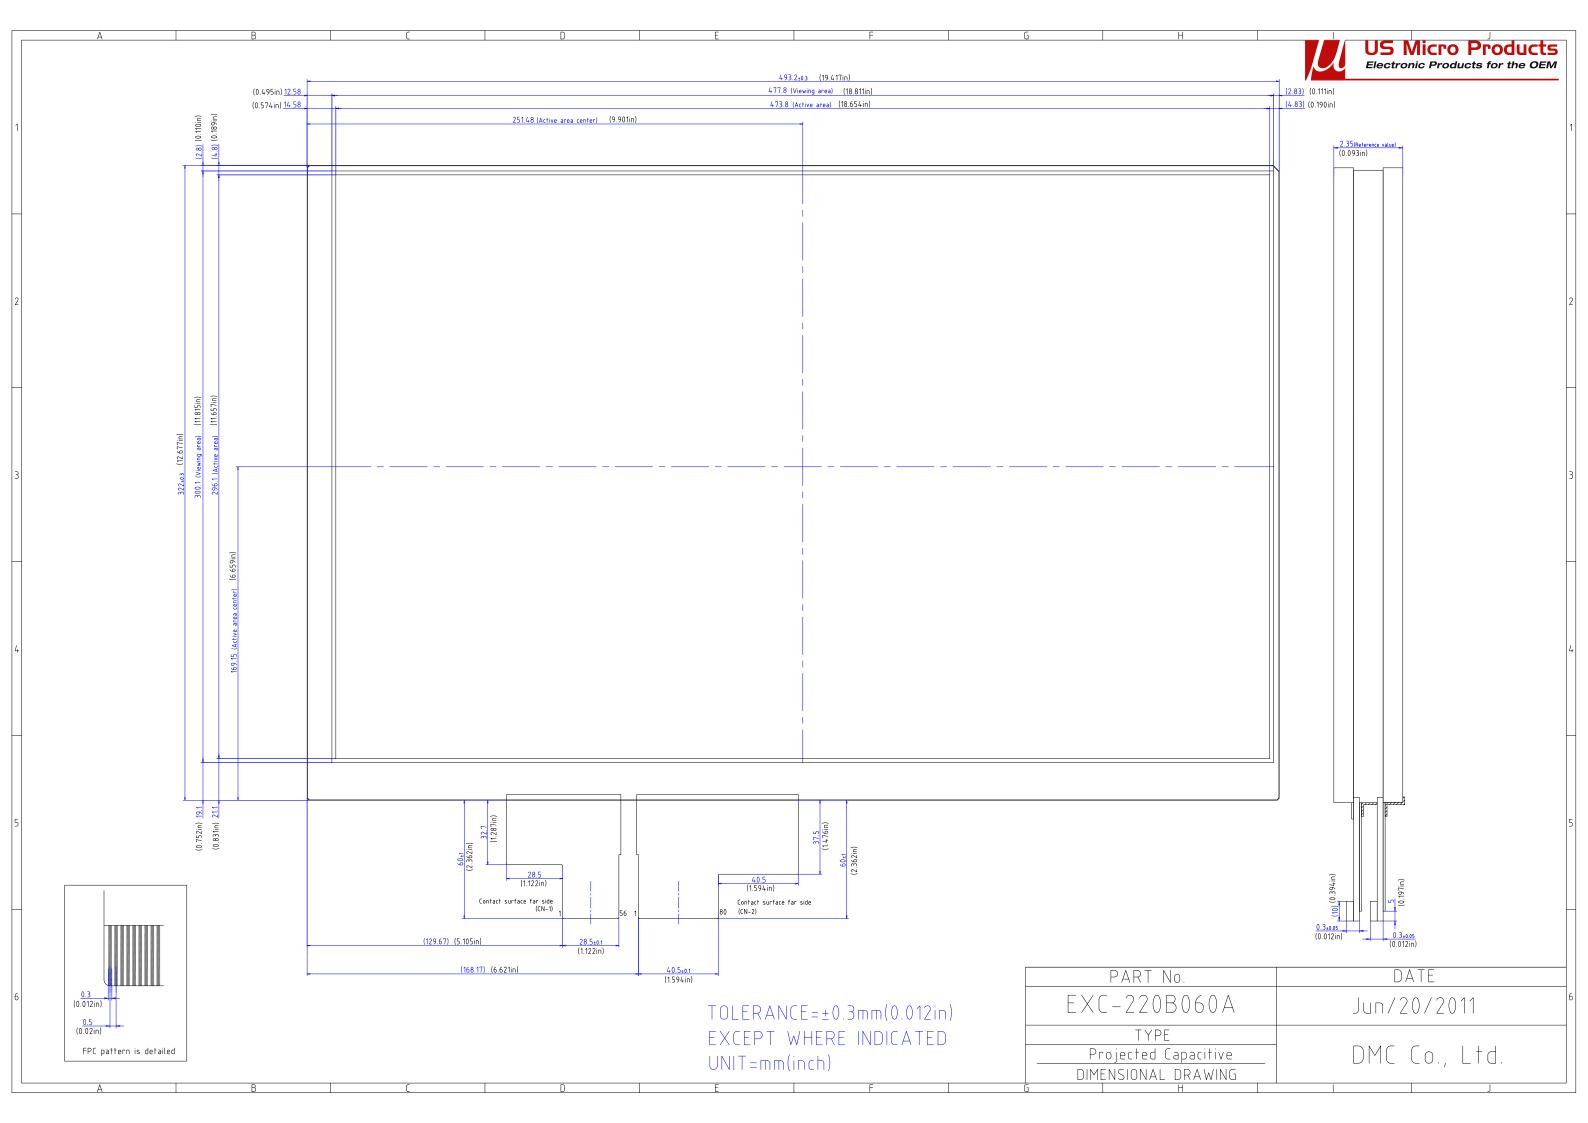

# P-CAP PRODUCT SPECIFICATION

Manufactured by:

| PART NUMBER: | EXC-220B060A                                                     |  |
|--------------|------------------------------------------------------------------|--|
| DESCRIPTION: | 22" Projected Capacitive<br>Touch Screen with 2-layer ITO Sensor |  |