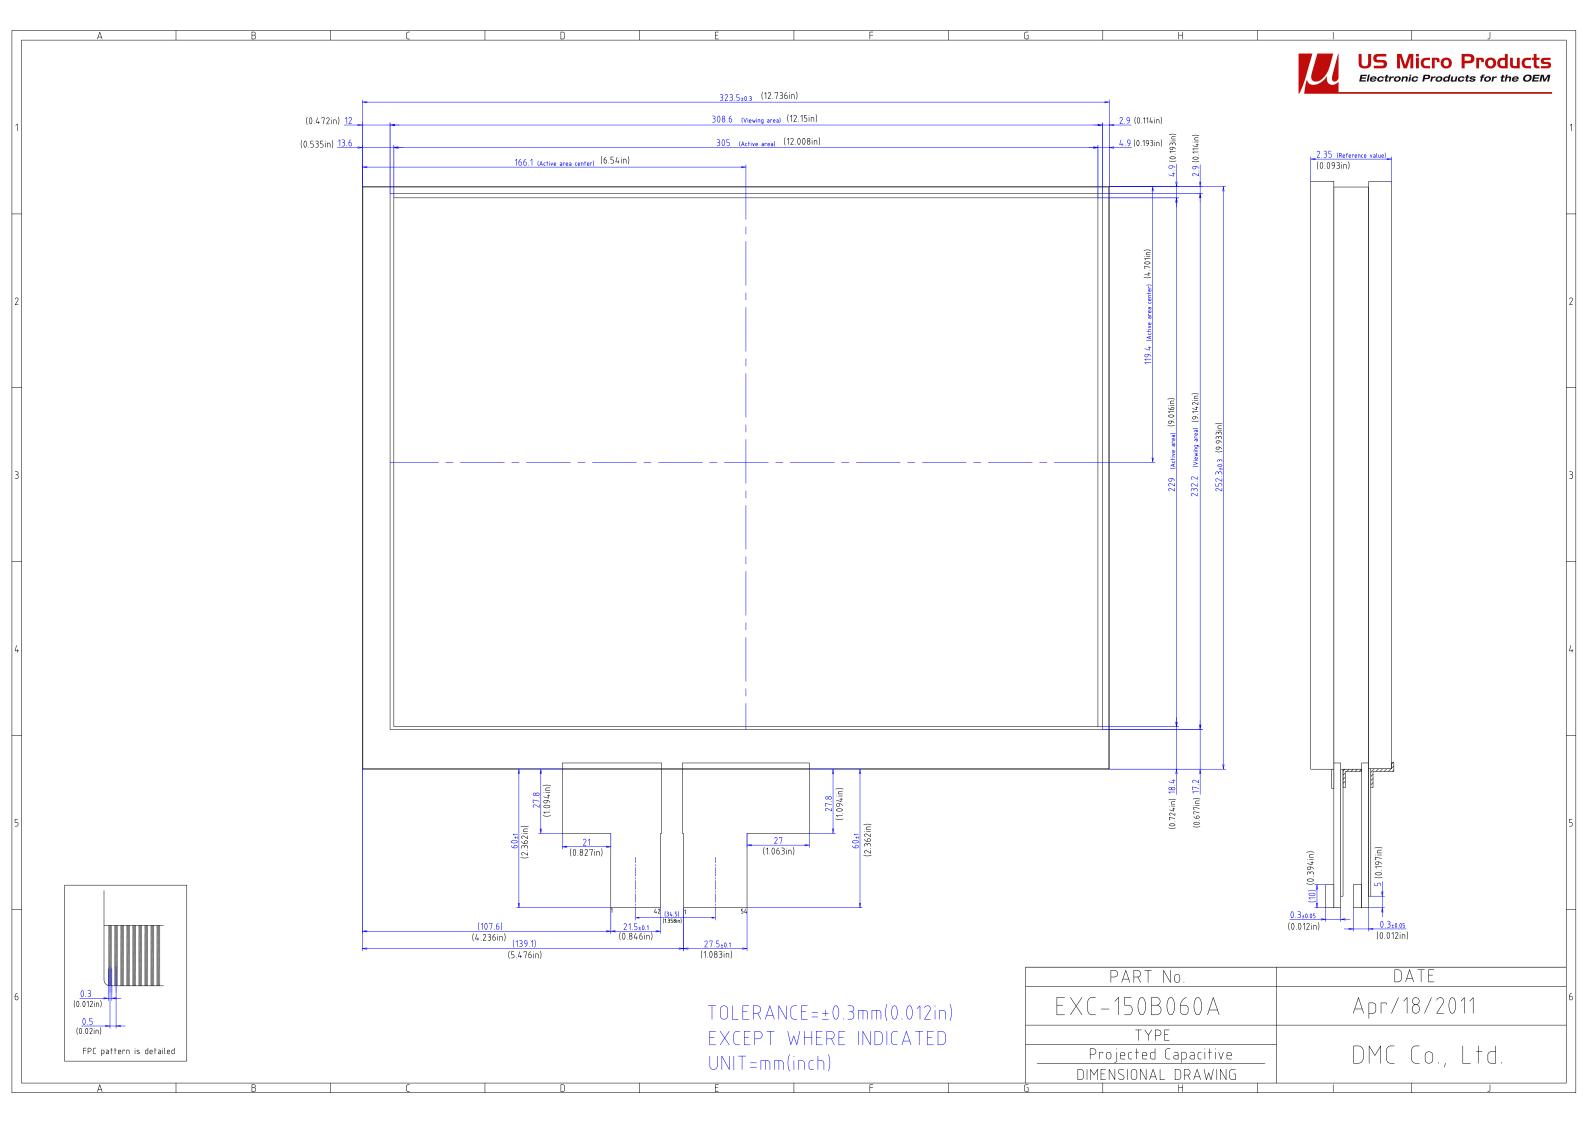

# P-CAP PRODUCT SPECIFICATION

Manufactured by:

| PART NUMBER: | EXC-150B060A                                                     |  |
|--------------|------------------------------------------------------------------|--|
| DESCRIPTION: | 15" Projected Capacitive<br>Touch Screen with 2-layer ITO Sensor |  |